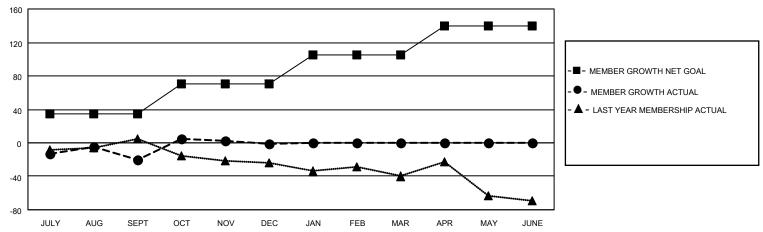

## District 27 D1

| Clubs RESULTS FOR 2022-2023 |   |   |   | Members RESULTS FOR 2022-2023 |    |    |    |
|-----------------------------|---|---|---|-------------------------------|----|----|----|
|                             |   |   |   |                               |    |    |    |
| JULY/AUG/SEPT               | 1 | 0 | 1 | JULY/AUG/SEPT                 | 35 | 44 | 61 |
| OCT/NOV/DEC                 | 0 | 0 | 0 | OCT/NOV/DEC                   | 35 | 52 | 31 |
| JAN/FEB/MAR                 | 0 | 0 | 0 | JAN/FEB/MAR                   | 35 | 0  | 0  |
| APR/MAY/JUNE                | 1 | 0 | 0 | APR/MAY/JUNE                  | 35 | 0  | 0  |

#### GOALS AND ACTUAL MEMBERS CUMULATIVE

| DROPPED CLUBS: 1 |    | 31 CLUBS OF 59 ADDED 1 OR<br>MORE NEW MEMBERS | GENDER DISTRIBUTION                 |                                |  |
|------------------|----|-----------------------------------------------|-------------------------------------|--------------------------------|--|
|                  |    | INOILE NEW MEMBERS                            | MALE<br>FEMALE                      | 1,435 (68.66%)<br>654 (31.29%) |  |
| DROPPED MEMBERS  |    |                                               | NON BINARY PREFER NOT TO ANSWER     | 0 (0.00%)<br>1 (0.05%)         |  |
| DECEASED         | 12 |                                               | THE ENTITY TO MINOWER               | 1 (0.0070)                     |  |
| CLUB CANCELLED   | 11 | CLICK HERE FOR CUMULATIVE                     | TOTAL FAMILY UNIT MEMBERS           | 3 471                          |  |
| OTHER            | 74 | MEMBERSHIP DATA                               |                                     |                                |  |
| TOTAL            | 97 |                                               | FAMILY MEMBERS PAYING HALF DUES 239 |                                |  |