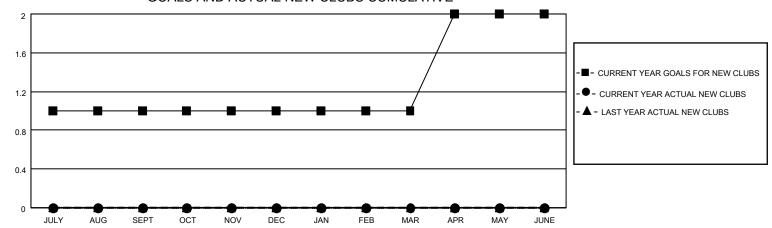

## District 27 D1

| Clubs RESULTS FOR 2022-2023 |   |   |   | Members RESULTS FOR 2022-2023 |    |    |    |
|-----------------------------|---|---|---|-------------------------------|----|----|----|
|                             |   |   |   |                               |    |    |    |
| JULY/AUG/SEPT               | 1 | 0 | 1 | JULY/AUG/SEPT                 | 35 | 44 | 61 |
| OCT/NOV/DEC                 | 0 | 0 | 0 | OCT/NOV/DEC                   | 35 | 52 | 31 |
| JAN/FEB/MAR                 | 0 | 0 | 0 | JAN/FEB/MAR                   | 35 | 0  | 0  |
| APR/MAY/JUNE                | 1 | 0 | 0 | APR/MAY/JUNE                  | 35 | 0  | 0  |

#### GOALS AND ACTUAL NEW CLUBS CUMULATIVE